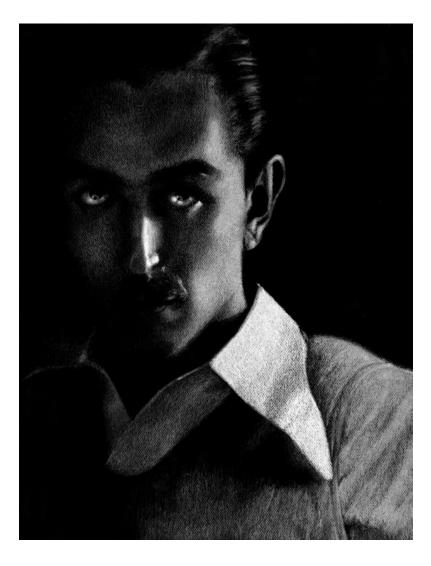

## WALT DISNEY

NICHOLAS LAWYER UTAH VALLEY UNIVERSITY White Pencil on Black Paper

Walt Disney was an exceptional leader and an embodiment of the American Dream. Rising from poverty and obscurity, he imparted imagination, optimism, determination, and remarkable communication and people skills, leading his team beyond preconceived limitations. Disney was a dreamer who overcame failures, effectively communicated his vision to others, and was prepared to take risks to meet his goals.

WALT DISNEY
NICHOLAS LAWYER
UTAH VALLEY UNIVERSITY
White Pencil on Black Paper